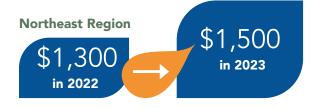

SCOPE Support Per Campership
In 2023, due to rising economic costs, SCOPE increased the financial commitment associated

In 2023, due to rising economic costs, SCOPE increased the financial commitment associated with each campership allocation provided, to help SCOPE nonprofit partner camps offset the cost of camp, for each child whose camp tuition is funded through SCOPE.