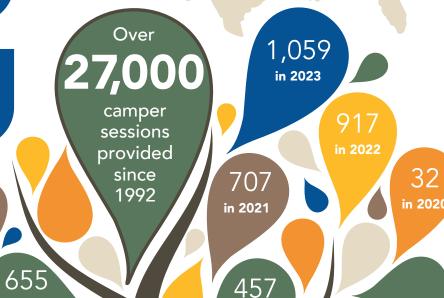

SCOPE Support Per Campership
In 2023, due to rising economic costs, SCOPE increased the financial commitment associated

In 2023, due to rising economic costs, SCOPE increased the financial commitment associated with each campership allocation provided, to help SCOPE nonprofit partner camps offset the cost of camp, for each child whose camp tuition is funded through SCOPE.