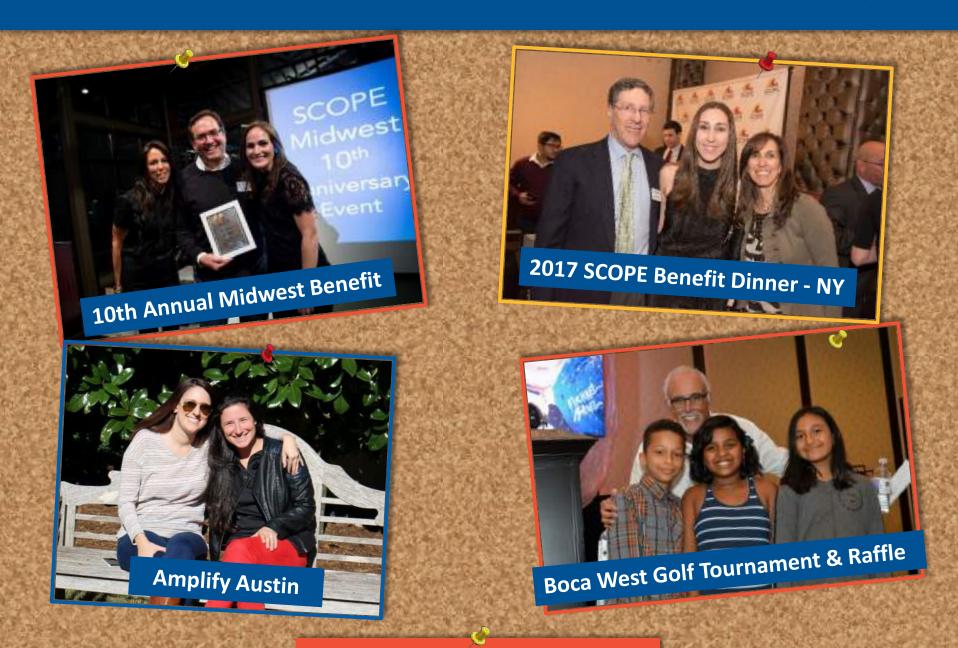

## **SCOPE EVENTS ACROSS THE COUNTRY RAISED OVER \$500,000!**

2017 Board Match Holiday Campaign

SUMMER STRIDES4SCOPE 'FUN'RAISERS

Camps create philanthropic opportunities that fit within their existing programs or develop new initiatives to give the gift of summer camp through SCOPE!