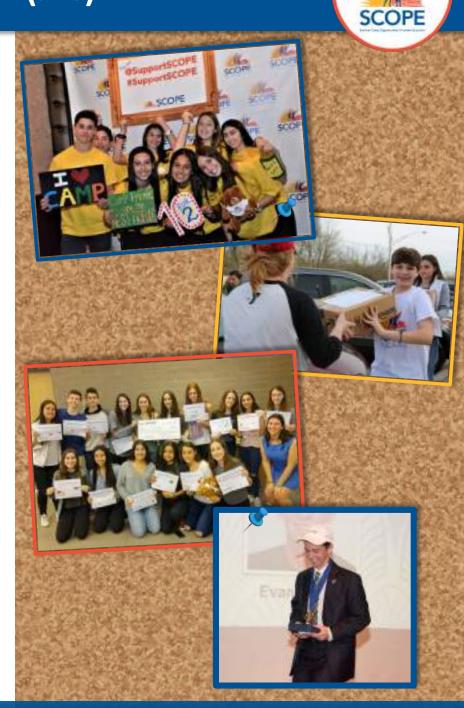

## SCOPE JUNIOR LEADERSHIP COUNCIL (JLC)

The SCOPE-JLC is comprised of high school and middle school students who love summer camp and are motivated to give other children the chance to have similar camp experiences. With support from their families and friends, these young philanthropists create projects that help raise funds for SCOPE.

#### **2017 JLC Gives Back Service Project: Camp Survival Packs**

The JLC packed and donated 280 Camp Survival Packs filled with new summer camp essentials such as shampoo, sunscreen, toothpaste, toothbrushes, soap and were given out to SCOPE campers while they're having the time of their lives at camp.

#### First Northeast SCOPE Club at Trevor Day School!

The first SCOPE club ran a successful Cookie Dough Fundraiser at their school to give the gift of camp!

#### **SCOPE Leadership Award & Jefferson Award**

Evan Seiden, Camp Towanda camper and Trevor Day School SCOPE Club Founder, was awarded the SCOPE Leadership and Jefferson Award at the NY SCOPE Benefit in 2017. He demonstrated a strong commitment to improving the lives of children by providing summer camp opportunities to children from underserved communities through his support of SCOPE.